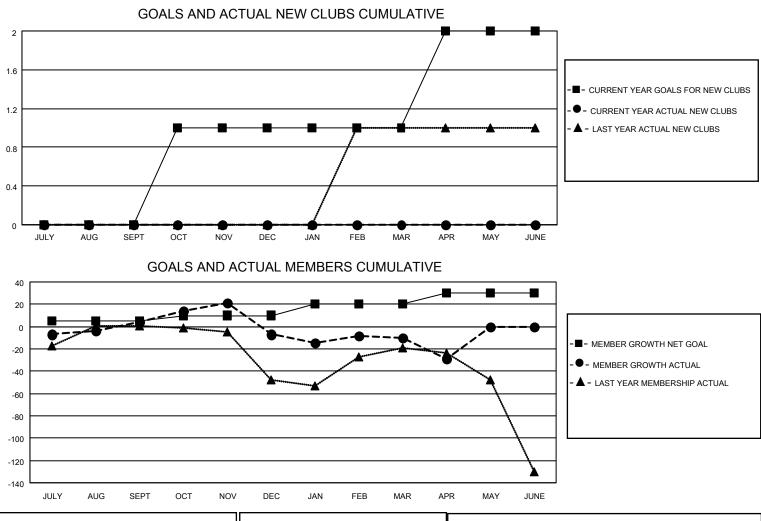

## LOCATION ARIZONA

District 21 N

Results as of: 4/30/2023

| Clubs                 |               |           |               | Members               |                        |                         |                                                    |
|-----------------------|---------------|-----------|---------------|-----------------------|------------------------|-------------------------|----------------------------------------------------|
| RESULTS FOR 2022-2023 |               |           |               | RESULTS FOR 2022-2023 |                        |                         |                                                    |
| QUARTER               | NEW CLUB GOAL | NEW CLUBS | DROPPED CLUBS | QUARTER MEM           | BER GROWTH NET<br>GOAL | MEMBER GROWTH<br>ACTUAL | DROPPED<br>MEMBERS ACTUAL<br>(including transfers) |
| JULY/AUG/SEPT         | 0             | 0         | 2             | JULY/AUG/SEPT         | 5                      | 49                      | 34                                                 |
| OCT/NOV/DEC           | 1             | 0         | 0             | OCT/NOV/DEC           | 5                      | 40                      | 48                                                 |
| JAN/FEB/MAR           | 0             | 0         | 1             | JAN/FEB/MAR           | 10                     | 53                      | 52                                                 |
| APR/MAY/JUNE          | 1             | 0         | 1             | APR/MAY/JUNE          | 10                     | 30                      | 46                                                 |